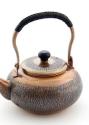

#### **Cast iron teapot** HIRATSUBO

With a classic design and made according to Japanese tradition, the "Hiratsubo" teapot is made of cast iron, with an enamelled interior. The use of cast iron keeps your tea longer at ideal temperature.

Available in 4 colors - 700 ml