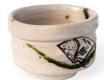

#### Matcha bowl YUTEKI TENMOKU D:11.5 cm | Ref. MIJ13

Matcha bowl TENMOKU D : 11.5 cm | Ref. MIJ12

Matcha bowl TETSUAKA D : 11.5 cm | Ref. MIJ11

Matcha bowl KARATSU D : 9.5 cm I Ref. JPT29

Matcha bowl YASHICHIDA D : 9.5 cm I Ref. JPT30