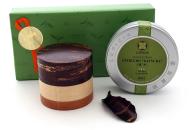

# **Examples of compositions** From 6€ HT to 21€ HT

Belle journée 1 Japanese green tea with fresh fruit mixed with an African rooibos + 1 measuring spoon + 1 tea ball. Ref. **0108** LUPICT. THÉ PARFUMÉ BELLE JOURNÉE L320 LUPICIA Thé Vert parfum fruits pétales de fle 8508 1000000