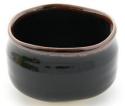

#### Matcha bowl YUTEKI TENMOKU D:11.5 cm | Ref. MIJ13

Matcha bowl TENMOKU D : 11.5 cm | Ref. MIJ12

Matcha bowl TETSUAKA D : 11.5 cm | Ref. MIJ11

Matcha bowl KARATSU D : 9.5 cm I Ref. JPT29

Matcha bowl YASHICHIDA D : 9.5 cm I Ref. JPT30

Matcha bowl KURO D : 9.5 cm | Ref. JPT31