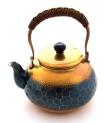

Making a tea caddy take about 15 days and up to 3 months for exceptional pieces

From **57,50**€ HT

**TOTSUIME** teapot Ref. **GYO-10** 

Ref. **GYO-11** 

Ref. **GYO-09** 

**TSUIHADA** teapot Ref. **GYO-08** 

## Some pieces from the collection

Ref. **GYO-07** 

**KUSAMAKI** teapot Ref. GYO-04

**IBUSHI** tea spoon Ref. **GYO-16** 

**RYUSEMON** tea spoon Ref. GYO-17

LUPICIA tea caddie Ref. AC016

Ref. AC014

www.lupicia.fr