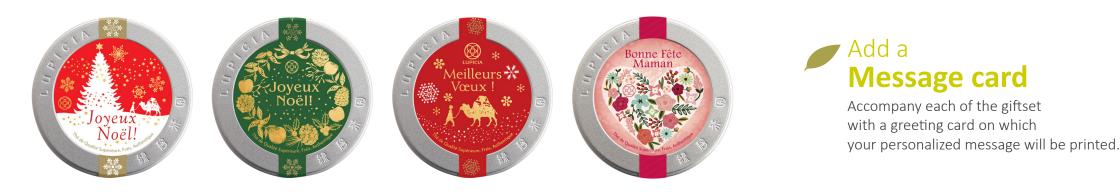

# Seasonal labels

Original creations to decorate the tea tins in your gift set on the theme of Christmas and Mother's Day. Add a message

with a message card or a medallion directly inserted in your metal tins.

2 TINS GIFTSET

**3 TINS GIFTSET** 

Add a Message medallion

Enter your message directly in each of the metal tins via a "Medallion" to the dimensions of these.

• Minimum quantity of 100 metal tins

The labels can be used with the tea of your choice or one of our 3 Christmas teas SNOW WHITE, JINGLE BELLS or CHRISTMAS SONG