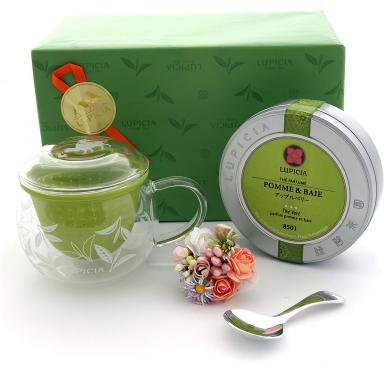

## Apple & berry Green tea with the harmonious scent of apple

and sweet berries, mixed with flower petals + 1 measuring spoon + 1 green Mon Pote mug. Ref. **0118** 

Bonaparte N°40 Sumptuous encounter with Darjeeling tea and a Japanese green tea + 1 measuring spoon. Ref. 0106