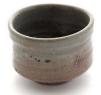

#### Matcha bowl YUTEKI TENMOKU D:11.5 cm | Ref. MIJ13

Matcha bowl TENMOKU D : 11.5 cm | Ref. MIJ12

Matcha bowl TETSUAKA D : 11.5 cm | Ref. MIJ11

Matcha bowl KARATSU D : 9.5 cm I Ref. JPT29

Matcha bowl YASHICHIDA D : 9.5 cm I Ref. JPT30