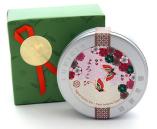

# Seasonal labels

Original creations to decorate the tea tins in your gift set on the theme of Christmas and Mother's Day. Add a message

with a message card or a medallion directly inserted in your metal tins.

2 TINS GIFTSET

**3 TINS GIFTSET** 

Add a Message medallion

Enter your message directly in each of the metal tins via a "Medallion" to the dimensions of these.

• Minimum quantity of 100 metal tins

The labels can be used with the tea of your choice or one of our 3 Christmas teas SNOW WHITE, JINGLE BELLS or CHRISTMAS SONG