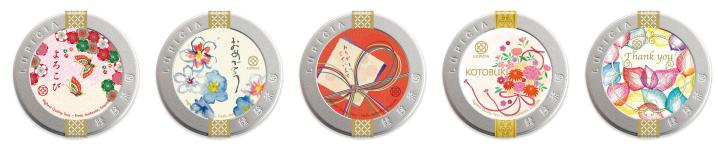

## Personalize your tins

with our selection of thematic visuals or your own creation.

## Free Select a thematic visual

If you wish it,

We can help you

to create your visual.

Personalize your metal tins by choosing a visual from our selection. Failing that, you can keep the original label of each of the teas.

- Each metal tin can be personalized.
- Thematic visuals for all occasions.
- Refined, colorful and elegant patterns.

Other labels availbale on www.lupicia.fr

## Other labels available

Classic, original, Japanese-inspired or not, a wide choice of visuals is available.

# Seasonal labels

Original creations to decorate the tea tins in your gift set on the theme of Christmas and Mother's Day. Add a message

with a message card or a medallion directly inserted in your metal tins.