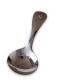

Measuring spoon

Measuring spoon

Ref. AC002

Measuring spoon Ref. AC003

Measuring spoon Ref. AC004

#### Also available **SELECTION OF TEA SPOONS**

Stainless steel. Ideal for easy dosing the right amount of tea leaves.