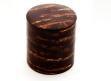

## BARK TEA CADDIES

### Tea caddie MUJIKAWA 100g

Tea caddy handcrafted in Akita Prefecture, Japan. It is made up of 4 different types of bark: wild cherry (birch), walnut, cherry and maple. Ref. **37201** 

> Find all our tea cadiies on www.lupicia.fr