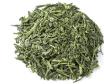

#### Plain green tea SOBĂCHA "AZUMINO"

The blend of this Japanese green tea with roasted buckwheat seeds delivers consistent and quality flavors.