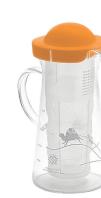

## ORIGINAL GIFT IDEAS

Tea carafe HANDY COOLER

weight make it a pleasant decanter to use.

Carafe with built-in filter for infusing hot or iced teas. Designed for easy entry in the door of your fridge, its slender design and transparent as well as its low

L size 1000ml Réf. **HC051** 

White

Navy Green Turquoise