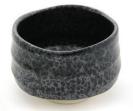

#### Matcha bowl YUTEKI TENMOKU D:11.5 cm | Ref. MIJ13

Matcha bowl TENMOKU D : 11.5 cm | Ref. MIJ12

Matcha bowl TETSUAKA D : 11.5 cm | Ref. MIJ11

Matcha bowl KARATSU D : 9.5 cm I Ref. JPT29

Matcha bowl YASHICHIDA D : 9.5 cm I Ref. JPT30

Matcha bowl KURO D : 9.5 cm | Ref. JPT31