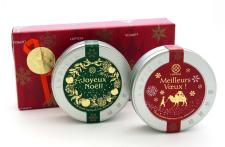

# Seasonal labels

Original creations to decorate the tea tins in your gift set on the theme of Christmas and Mother's Day. Add a message

with a message card or a medallion directly inserted in your metal tins.

2 TINS GIFTSET

**3 TINS GIFTSET** 

Add a Message medallion

Enter your message directly in each of the metal tins via a "Medallion" to the dimensions of these.

• Minimum quantity of 100 metal tins

The labels can be used with the tea of your choice or one of our 3 Christmas teas SNOW WHITE, JINGLE BELLS or CHRISTMAS SONG