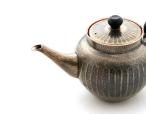

## CAST IRON TEAPOTS

#### **Cast iron teapot** HIRATSUBO

With a classic design and made according to Japanese tradition, the "Hiratsubo" teapot is made of cast iron, with an enamelled interior. The use of cast iron keeps your tea longer at ideal temperature.