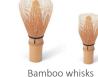

Find all our accessories for Matcha on www.lupicia.fr

Bamboo sp

Inc M M is

Bamboo whisks 9 cm or 11,5 cm Bamboo spatulas 12 cm or 18 cm

### Indispensable accessories

WHISKS & SPATULAS

Made of bamboo, the "Chasen" whip is used to whisk the tea powder in hot water to make Matcha.