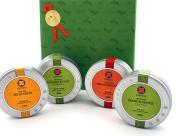

2 TINS GIFTSET

**3 TINS GIFTSET** 

Add a Message medallion

Enter your message directly in each of the metal tins via a "Medallion" to the dimensions of these.

• Minimum quantity of 100 metal tins

The labels can be used with the tea of your choice or one of our 3 Christmas teas SNOW WHITE, JINGLE BELLS or CHRISTMAS SONG

# **Examples of compositions** From 6€ HT to 21€ HT

Belle journée 1 Japanese green tea with fresh fruit mixed with an African rooibos + 1 measuring spoon + 1 tea ball. Ref. **0108** LUPICT. THÉ PARFUMÉ BELLE JOURNÉE L320 LUPICIA Thé Vert parfum fruits pétales de fle 8508 1000000