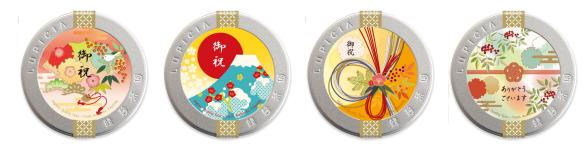

## Personalize your tins

with our selection of thematic visuals or your own creation.

## Free Select a thematic visual

If you wish it,

We can help you

to create your visual.

Personalize your metal tins by choosing a visual from our selection. Failing that, you can keep the original label of each of the teas.

- Each metal tin can be personalized.
- Thematic visuals for all occasions.
- Refined, colorful and elegant patterns.

Other labels availbale on www.lupicia.fr

## Other labels available

Classic, original, Japanese-inspired or not, a wide choice of visuals is available.