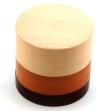

#### Tea caddies LUPICIA by Gyokusendo

Made entirely by hand and presented in a wooden box, these boxes will welcome your precious teas.

100g | Ref. **AC013** 