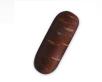

Capacity: 320 ml

AKITA tea caddie 50g Réf. SS002

AKITA tea spoon Réf. **SS011** 

AKITA tea spoon leaf Réf. SS012

AKITA tea caddie 50g | Ref. **37243** 

SO tea caddie 50g | Ref. **43001** 

TARU tea caddie 100g | Ref. **44000** 

KAEDE tea caddie 50g | Ref. 37241

JU tea caddie 50g | Ref. **40000** 

Also available **AKITA COLLECTION** 

Manufactured tea boxes and spoons with cherry bark.