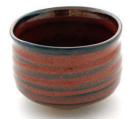

#### Matcha bowl YUTEKI TENMOKU D:11.5 cm | Ref. MIJ13

Matcha bowl TENMOKU D : 11.5 cm | Ref. MIJ12

Matcha bowl TETSUAKA D : 11.5 cm | Ref. MIJ11

Matcha bowl KARATSU D : 9.5 cm I Ref. JPT29

Matcha bowl YASHICHIDA D : 9.5 cm I Ref. JPT30

Matcha bowl KURO D : 9.5 cm | Ref. JPT31