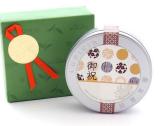

# Seasonal labels

Original creations to decorate the tea tins in your gift set on the theme of Christmas and Mother's Day. Add a message

with a message card or a medallion directly inserted in your metal tins.

2 TINS GIFTSET

**3 TINS GIFTSET** 

Add a Message medallion

Enter your message directly in each of the metal tins via a "Medallion" to the dimensions of these.

• Minimum quantity of 100 metal tins

The labels can be used with the tea of your choice or one of our 3 Christmas teas SNOW WHITE, JINGLE BELLS or CHRISTMAS SONG