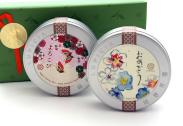

#### Pomme de Tsugaru

Apple green tea, inspired by the Tsugaru variety from the Aomori region in Japan. Ref. **0102** 

# **Examples of compositions**

From 6€ HT to 21€ HT

Relaxation Mixture of ginger and myrtle lemony with rooibos and honeybush tea. Ref. 0103

Fruity bouquet Green tea mixed with tropical fruits

Ref. 0104

Genmaï 2 green teas accompanied by grains of rice roasted (Genmaïcha) from Japan Ref. 0105