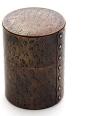

### Tea caddie MUJIKAWA 100g

Tea caddy handcrafted in Akita Prefecture, Japan. It is made up of 4 different types of bark: wild cherry (birch), walnut, cherry and maple. Ref. **37201** 

> Find all our tea cadiies on www.lupicia.fr

KAEDE tea caddie 50g | Ref. 37241

JU tea caddie 50g | Ref. **40000** 

Also available **AKITA COLLECTION** 

Manufactured tea boxes and spoons with cherry bark.