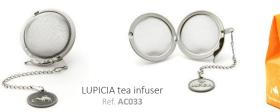

#### Also available LUPICIA TEA INFUSER

This stainless steel tea ball will allow you to realize your brew easily.

Yôkan YUZU Ref. YOK2

Yôkan CHESTNUT Ref. YOK3

Yôkan OGURA Ref. YOK4

Flavors of Japan

3 high quality green teas (Gyokuro + Sencha "Tenjin" + Sencha "Kamo"). Ref. **0121** 