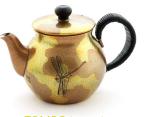

## CAST IRON TEAPOTS

#### **Cast iron teapot** ORIGAMI

Made in Japan and designed by Kiyoyuki Okuyama, the "origami" teapot is characterized by its straight cut edges and sharp edges similar to the size of a diamond but above all evokes, by its shape, folded Japanese "origami" paper.