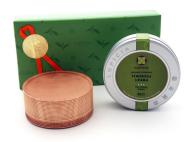

#### Handmade copper

Made from a single plate copper, the craftsmen use a range of hammers of different sizes and shapes and will hammer this plate, after having heated it to soften it, until obtaining the final shape.

Making a tea caddy take about 15 days and up to 3 months for exceptional pieces

From **57,50**€ HT

**TOTSUIME** teapot Ref. **GYO-10** 

Ref. **GYO-11** 

Ref. **GYO-09** 

**TSUIHADA** teapot Ref. **GYO-08** 