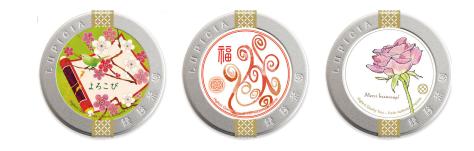

## Personalize your tins

with our selection of thematic visuals or your own creation.

## Free Select a thematic visual

If you wish it,

We can help you

to create your visual.

Personalize your metal tins by choosing a visual from our selection. Failing that, you can keep the original label of each of the teas.

- Each metal tin can be personalized.
- Thematic visuals for all occasions.
- Refined, colorful and elegant patterns.

Other labels availbale on www.lupicia.fr

## Other labels available

Classic, original, Japanese-inspired or not, a wide choice of visuals is available.