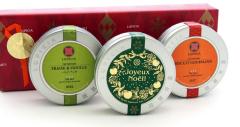

## Personalize your tins

with our selection of thematic visuals or your own creation.

## Free Select a thematic visual

If you wish it,

We can help you

to create your visual.

Personalize your metal tins by choosing a visual from our selection. Failing that, you can keep the original label of each of the teas.

- Each metal tin can be personalized.
- Thematic visuals for all occasions.
- Refined, colorful and elegant patterns.

Other labels availbale on www.lupicia.fr