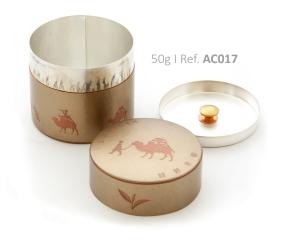

Capacity: 320 ml

AKITA tea caddie 50g Réf. SS002

AKITA tea spoon Réf. **SS011** 

AKITA tea spoon leaf Réf. SS012

AKITA tea caddie 50g | Ref. **37243** 

SO tea caddie 50g | Ref. **43001** 

TARU tea caddie 100g | Ref. **44000** 

KAEDE tea caddie 50g | Ref. 37241

JU tea caddie 50g | Ref. **40000** 

Also available **AKITA COLLECTION** 

Manufactured tea boxes and spoons with cherry bark.