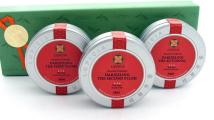

#### Plain black tea DARJEELING THE SECOND FLUSH

Blend of Darjeeling summer harvest teas, with a fruity scent. Often considered like "The champagne of teas".

# **Examples of compositions** From 6€ HT to 21€ HT

Belle journée 1 Japanese green tea with fresh fruit mixed with an African rooibos + 1 measuring spoon + 1 tea ball. Ref. **0108** LUPICT. THÉ PARFUMÉ BELLE JOURNÉE L320 LUPICIA Thé Vert parfum fruits pétales de fle 8508 1000000