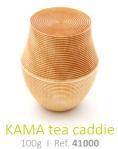

## BARK TEA CADDIES

### Tea caddie MUJIKAWA 100g

Tea caddy handcrafted in Akita Prefecture, Japan. It is made up of 4 different types of bark: wild cherry (birch), walnut, cherry and maple. Ref. **37201** 

> Find all our tea cadiies on www.lupicia.fr