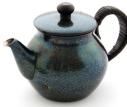

Making a tea caddy take about 15 days and up to 3 months for exceptional pieces

From **57,50**€ HT

**TOTSUIME** teapot Ref. **GYO-10** 

Ref. **GYO-11** 

Ref. **GYO-09** 

**TSUIHADA** teapot Ref. **GYO-08** 