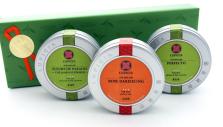

2 TINS GIFTSET

**3 TINS GIFTSET** 

Add a Message medallion

Enter your message directly in each of the metal tins via a "Medallion" to the dimensions of these.

• Minimum quantity of 100 metal tins

The labels can be used with the tea of your choice or one of our 3 Christmas teas SNOW WHITE, JINGLE BELLS or CHRISTMAS SONG