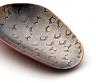

#### Tea caddies LUPICIA by Gyokusendo

Made entirely by hand and presented in a wooden box, these boxes will welcome your precious teas.

100g | Ref. **AC013** 

#### **Exceptional objects**

Unique pieces made by Japanese artisans of the factory from Gyokusendo in Japan.