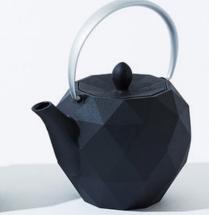

## CAST IRON TEAPOTS

#### **Cast iron teapot** HIRATSUBO

With a classic design and made according to Japanese tradition, the "Hiratsubo" teapot is made of cast iron, with an enamelled interior. The use of cast iron keeps your tea longer at ideal temperature.

Available in 4 colors - 700 ml