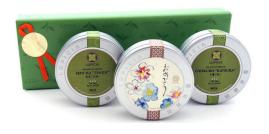

# **Examples of compositions**

From 6€ HT to 21€ HT

Relaxation Mixture of ginger and myrtle lemony with rooibos and honeybush tea. Ref. 0103

Fruity bouquet Green tea mixed with tropical fruits

Ref. 0104

Genmaï 2 green teas accompanied by grains of rice roasted (Genmaïcha) from Japan Ref. 0105

## Examples of compositions

More than 22€ HT

**Decaffeinated Trio** 3 black teas with fruits and citrus fruits without caffeine (White peach, Grapefruit, Cherry). Ref. 0112

Tea garden 3 fresh scented teas mixed with flowers (Fleurs de paradis + Rose Darjeeling + Perfecto). Ref. 0113