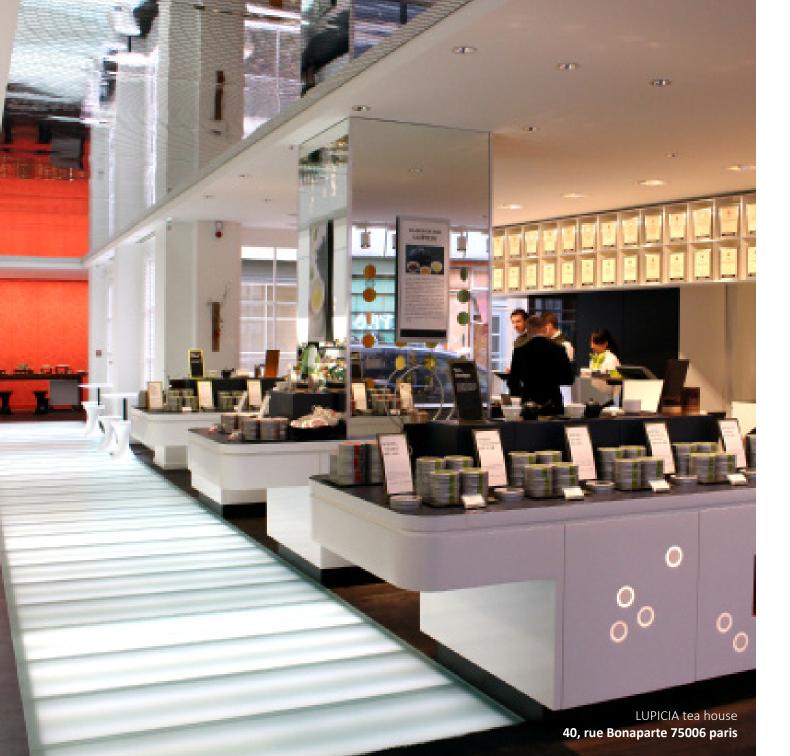

## LUPICIA

LUPICIA is the largest tea house in Japan, a real institution in the land of the rising sun, LUPICIA is also present in the United States and Australia. The only flagship store in Europe is located in Paris at 40 rue Bonaparte in the 6th arrondissement and offers a tea room area with pastries made by a Japanese pastry chef.

## Our Parisian boutique

In order to offer a varied and attractive offer, we offer our customers a selection of the best teas from around the world. Black teas, green teas, Oolong teas, rooibos and herbal teas, a choice of over 100 teas is available year round.

#### The peculiarities of the LUPICIA Paris tea house

- An olfactory counter, with all of our teas over more than 6 meters, to help you in your choices.
- Tastings offered on site, the teas are prepared in front of you.
- Japanese green teas stored in the refrigerator.