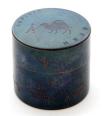

#### Tea caddies LUPICIA by Gyokusendo

Made entirely by hand and presented in a wooden box, these boxes will welcome your precious teas.

100g | Ref. **AC013** 