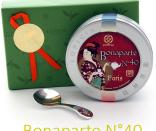

## Apple & berry Green tea with the harmonious scent of apple

and sweet berries, mixed with flower petals + 1 measuring spoon + 1 green Mon Pote mug. Ref. **0118** 

Bonaparte N°40 Sumptuous encounter with Darjeeling tea and a Japanese green tea + 1 measuring spoon. Ref. 0106