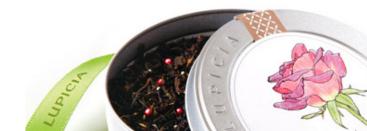

#### Flavored green tea + rooibos **BELLE JOURNÉE**

The combination of green tea and green rooibos accompanied by a scent of fresh fruit and flower petals offers you a rainbow of colors.

# **Examples of compositions** From 6€ HT to 21€ HT

Belle journée 1 Japanese green tea with fresh fruit mixed with an African rooibos + 1 measuring spoon + 1 tea ball. Ref. **0108** LUPICT. THÉ PARFUMÉ BELLE JOURNÉE L320 LUPICIA Thé Vert parfum fruits pétales de fle 8508 1000000