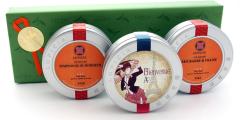

2 TINS GIFTSET

**3 TINS GIFTSET** 

Add a Message medallion

Enter your message directly in each of the metal tins via a "Medallion" to the dimensions of these.

• Minimum quantity of 100 metal tins

The labels can be used with the tea of your choice or one of our 3 Christmas teas SNOW WHITE, JINGLE BELLS or CHRISTMAS SONG