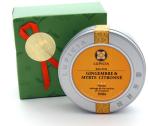

#### Herbal tea GINGER & LEMON MYRTLE

Mix of ginger, lemon myrtle and orange peels with rooibos tea and honeybush to warm from the inside.