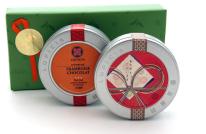

# **Examples of compositions** From 6€ HT to 21€ HT

Belle journée 1 Japanese green tea with fresh fruit mixed with an African rooibos + 1 measuring spoon + 1 tea ball. Ref. **0108** LUPICT. THÉ PARFUMÉ BELLE JOURNÉE L320 LUPICIA Thé Vert parfum fruits pétales de fle 8508 1000000

#### Flavored black tea RASPBERRY CHOCOLATE

The perfect harmony between the raspberry tangy and the deep scent of chocolate makes a tasty tea.