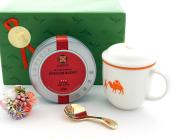

**English blend** Blend of black teas from Assam and Ceylon with a fruity bouquet, to be enjoyed with milk + 1 measuring spoon + 1 CHAKOSHI mug. Ref. 0117

Omedeto 3 high-end green teas: 1 gyokuro + 1 Kama-iri cha + 1 sencha Ref. **0122** 

## Tea mug MON POTE 330ml

Mug made with heat resistant glass. Very light and easy to hold in your hand, it comes withremovable silicone tea filter.

Available in 3 colors Orange, green et Raspberry Ref. MC003 | MC004 | MC021

## Tea mug CHAKOSHI