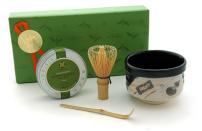

Darjeeling 3 Indian teas from Darjeeling (Spring, summer and fall harvest). Ref. 0114

Matcha 1 Matcha green tea from the Kyoto region + 1 bowl + 1 whisk and 1 bamboo spatula. Ref. 0119

Komaru 1 tasty Sencha green tea rich in catechins + 1 clay teapot + 1 Japanese tea bowl. Ref. 0120

### Preparation set LA VOIE DU MATCHA

This box contains a matcha tea from the south from Japan of exceptional quality, with everything you needto its preparation and a 32-page book.

Ref. CJAPAN05

 $\mathbf{\nabla}$ 