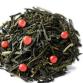

#### Flavored black tea RASPBERRY CHOCOLATE

The perfect harmony between the raspberry tangy and the deep scent of chocolate makes a tasty tea.

#### Flavored black tea SPICES

Black tea from India with a lively scent of spices composed of cloves, cinnamon, cardamom, white and black pepper.