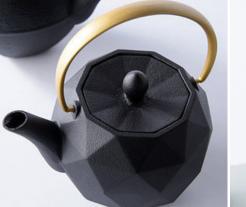

## CAST IRON TEAPOTS

#### **Cast iron teapot** HIRATSUBO

With a classic design and made according to Japanese tradition, the "Hiratsubo" teapot is made of cast iron, with an enamelled interior. The use of cast iron keeps your tea longer at ideal temperature.

Available in 4 colors - 700 ml