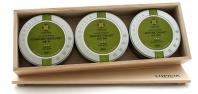

## Packaging

Our quality commitment has led us to renounce for sale in bulk in large iron containers. In fact, the leaves that come into contact with air regularly lose their initial freshness.

The packaging per 50g packet allows to keep intact all the gualities of the tea leaves as if they had just been picked.

## Personalize your tins

with our selection of thematic visuals or your own creation.

## Free Select a thematic visual

If you wish it,

We can help you

to create your visual.

Personalize your metal tins by choosing a visual from our selection. Failing that, you can keep the original label of each of the teas.

- Each metal tin can be personalized.
- Thematic visuals for all occasions.
- Refined, colorful and elegant patterns.

Other labels availbale on www.lupicia.fr