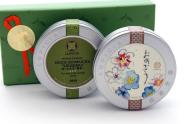

#### Flavored green tea + rooibos **BELLE JOURNÉE**

The combination of green tea and green rooibos accompanied by a scent of fresh fruit and flower petals offers you a rainbow of colors.

# **Examples of compositions** From 6€ HT to 21€ HT

Belle journée 1 Japanese green tea with fresh fruit mixed with an African rooibos + 1 measuring spoon + 1 tea ball. Ref. **0108** LUPICT. THÉ PARFUMÉ BELLE JOURNÉE L320 LUPICIA Thé Vert parfum fruits pétales de fle 8508 1000000