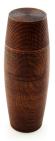

Capacity: 320 ml

AKITA tea caddie 50g Réf. SS002

AKITA tea spoon Réf. **SS011** 

AKITA tea spoon leaf Réf. SS012

AKITA tea caddie 50g | Ref. **37243** 

SO tea caddie 50g | Ref. **43001** 

TARU tea caddie 100g | Ref. **44000** 

KAEDE tea caddie 50g | Ref. 37241

JU tea caddie 50g | Ref. **40000** 

Also available **AKITA COLLECTION** 

Manufactured tea boxes and spoons with cherry bark.