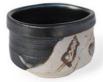

#### Matcha bowl YUTEKI TENMOKU D:11.5 cm | Ref. MIJ13

Matcha bowl TENMOKU D : 11.5 cm | Ref. MIJ12

Matcha bowl TETSUAKA D : 11.5 cm | Ref. MIJ11

Matcha bowl KARATSU D : 9.5 cm I Ref. JPT29

Matcha bowl YASHICHIDA D : 9.5 cm I Ref. JPT30