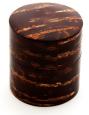

### Tea caddie MUJIKAWA 100g

Tea caddy handcrafted in Akita Prefecture, Japan. It is made up of 4 different types of bark: wild cherry (birch), walnut, cherry and maple. Ref. **37201** 

> Find all our tea cadiies on www.lupicia.fr