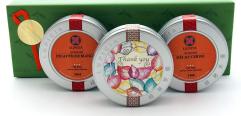

2 TINS GIFTSET

**3 TINS GIFTSET** 

Add a Message medallion

Enter your message directly in each of the metal tins via a "Medallion" to the dimensions of these.

• Minimum quantity of 100 metal tins

The labels can be used with the tea of your choice or one of our 3 Christmas teas SNOW WHITE, JINGLE BELLS or CHRISTMAS SONG