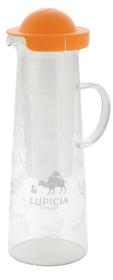

## ORIGINAL GIFT IDEAS

Tea carafe HANDY COOLER

weight make it a pleasant decanter to use.

Carafe with built-in filter for infusing hot or iced teas. Designed for easy entry in the door of your fridge, its slender design and transparent as well as its low

L size 1000ml Réf. **HC051** 

White

Navy Green Turquoise