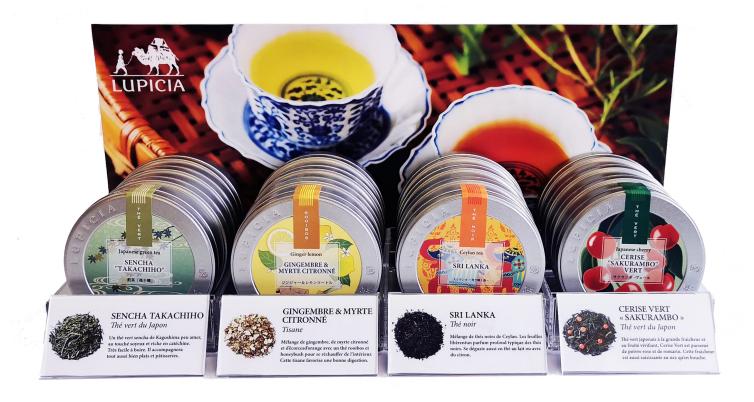

### SENCHA "TAKACHIHO"

Japanese green tea

A slightly bitter green tea from Kagoshima, with a silky touch and rich in catechin. Very easy to drink. It will also go well with dishes and pastries.

Ref. 8026REV Batch of 12 tins 50g

### ■ GINGEMBRE MYRTE CITRONNÉ

Rooibos + plants

Blend of ginger, lemon myrtle and orange peel with rooibos and honeybush tea to warm you from the inside out. Promotes good digestion.

Ref. 9504REV Batch of 12 tins 50g

### ■ SRI LANKA

### Black tea

Blend of black teas from Ceylon. The leaves release a deep aroma typical of black teas. Can also be enjoyed as a tea with milk or with lemon.

Ref. 5023REV Batch of 12 tins 50g