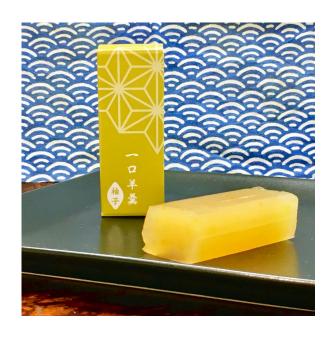

## **■** YÔKAN YUZU

Japanese desert

Traditional Japanese sweet pastry made of white bean paste, gelled with agar-agar and accompanied by Yuzu, the Asian lemon. Yôkan (羊羹) looks like a fruit paste and will go perfectly with your teas.

Ref. YOK2REV Batch of 100 yôkans 55g