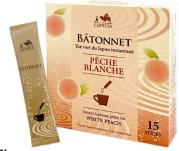

### BATONNET WHITE PEACH

Instant Japanese Green Tea

Instant Japanese green tea with the sweet, fresh scent of white peach, reminiscent of a freshly picked fruit.

Ref. 7705REV Batch of 12 boxes of 15 sticks 1.2g