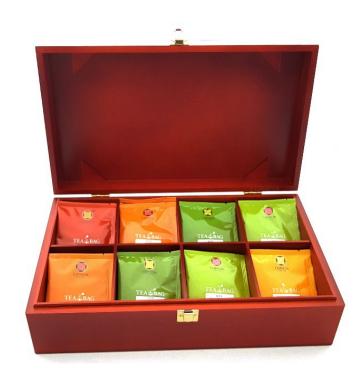

### ■ "PREMIUM" WOODEN BOX

8 compartments

Display dimensions (L x D x H) (39.5cm x 29.5cm x 11.5cm) with insert menu provided by LUPICIA.

Ref. COBTB Wooden box

### ■ CARDBOARD BOX

8 compartments

Display dimensions (L  $\times$  D  $\times$  H) (39cm  $\times$  24.5cm  $\times$  6.5cm) with insert menu provided by LUPICIA.

**Ref. COCTB** Cardboard box