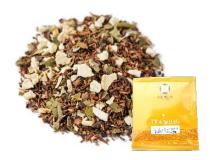

### ■ GINGEMBRE MYRTE CITRONNÉ

Rooibos + plants

Blend of ginger, lemon myrtle and orange peel with rooibos and honeybush tea to warm you from the inside out. Promotes good digestion.

Ref. 9504REV Batch of 12 tins 50g

### ■ GINGER & LEMON MYRTLE

Rooibos and plants

Blend of ginger, lemon myrtle and orange peel with rooibos and honeybush tea to warm you from the inside out. Promotes good digestion.

Ref. 9504TB60 Batch of 60 teabags