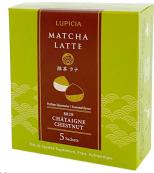

### MATCHA LATTE CHESTNUT

Matcha latte powder preparation

A comforting seasonal fragrance for fall and winter that combines matcha from Uji (Japan) with the warm scent of chestnut.

Ref. 8829REV Batch of 12 boxes of 5 sachets 8g

# CHESTNUT GREEN TEA

The marriage of Japanese green tea and chestnut-scented Matcha powder makes it a harmonious and sweet tea.

This seasonal green tea is one of LUPICIA's flagship teas, expected every year at the arrival of autumn. Its yellow liquor with green highlights gives off aromas of chestnuts, candied chestnuts with vanilla accents, as well as herbaceous notes specific to the green tea and matcha present in this blend.

This bouquet is found on the palate, with a gourmet roundness brought by both the chestnut and the matcha, while maintaining its balance thanks to the green tea.

A green tea to enjoy by the fire.

LUPICIA