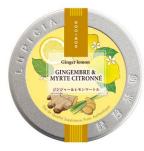

### ■ GINGEMBRE MYRTE CITRONNÉ

Rooibos + plants

Blend of ginger, lemon myrtle and orange peel with rooibos and honeybush tea to warm you from the inside out. Promotes good digestion.

Ref. 9504REV Batch of 12 tins 50g