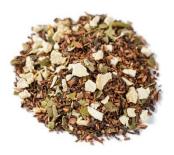

### ■ GINGEMBRE MYRTE CITRONNÉ

Rooibos + plants

Blend of ginger, lemon myrtle and orange peel with rooibos and honeybush tea to warm you from the inside out. Promotes good digestion.

Ref. 9504REV Batch of 12 tins 50g

### ■ GINGER & LEMON MYRTLE

Rooibos and plants

Blend of ginger, lemon myrtle and orange peel with rooibos and honeybush tea to warm you from the inside out. Promotes good digestion.

Ref. 9504TB60 Batch of 60 teabags