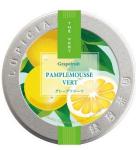

### ■ PAMPLEMOUSSE VERT

Japanese green tea

This Japanese green tea is combined with the tangy scent of grapefruit and releases a fresh fragrance and mature liquor.

Ref. 8223REV Batch of 12 tins 50g