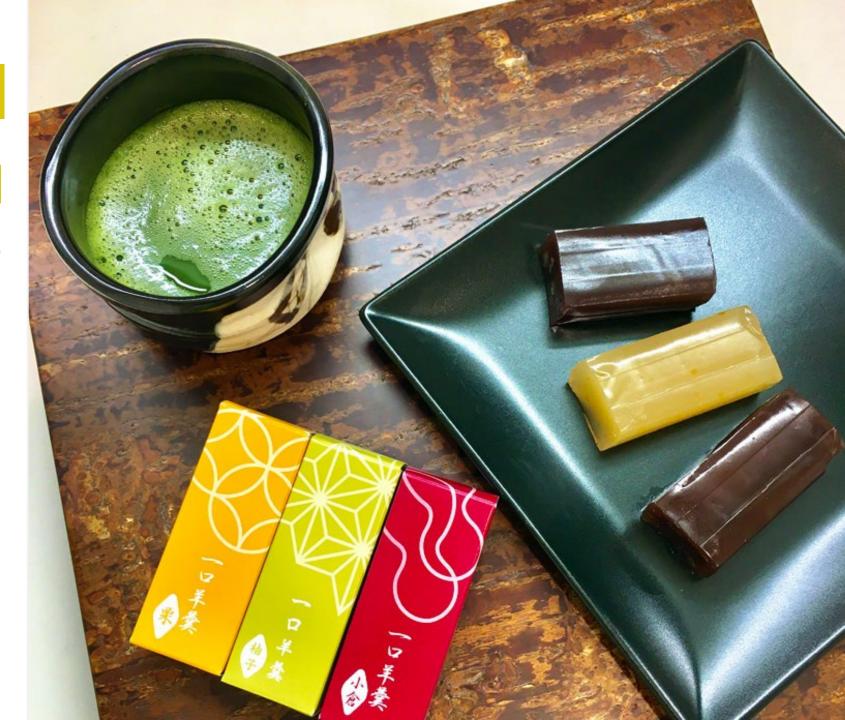

## YÔKAN OGURA (Red bean)

Japanese desert

Traditional Japanese sweet pastry made of Azuki red bean paste, sweetened and gelled with agar-agar, accompanied by small pieces of red beans. Yôkan (羊羹) resembles a fruit paste and will go perfectly with your teas.

## **■** YÔKAN YUZU

Japanese desert

Traditional Japanese sweet pastry made of white bean paste, gelled with agar-agar and accompanied by Yuzu, the Asian lemon. Yôkan (羊羹) looks like a fruit paste and will go perfectly with your teas.

## **■ YÔKAN CHESTNUT**

Japanese desert

Traditional Japanese sweet pastry made of Azuki red bean paste, sweetened and gelled with agar-agar, accompanied by small pieces of chestnut. Yôkan (羊羹) resembles a fruit paste and will go perfectly with your teas.