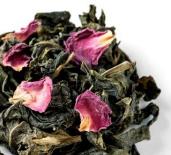

### ■ SYMPHONIE DU BOHNEUR

#### Black tea

Le goût du bonheur grâce aux saveurs de vanille, de fruits et de pétales de rose. C'est un thé rond en bouche, aux tanins lissés

Ref. 5668REV Batch of 12 tins 50g

### Black tea

With a light color with amber highlights, this tea offers a bouquet of delicate, vanilla roses on the nose, complemented by notes of sweet spices.

Ref. 5668TB60 Batch of 60 teabags