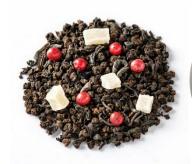

### **■ NEIGE BLANCHE**

Black tea November - January

Black tea with white chocolate and nuts in the image with a hint of apricot fragrance. Mild flavors, ideal for winter. Also enjoy with milk.

Ref. 5524REV Batch of 12 tins 50g\*