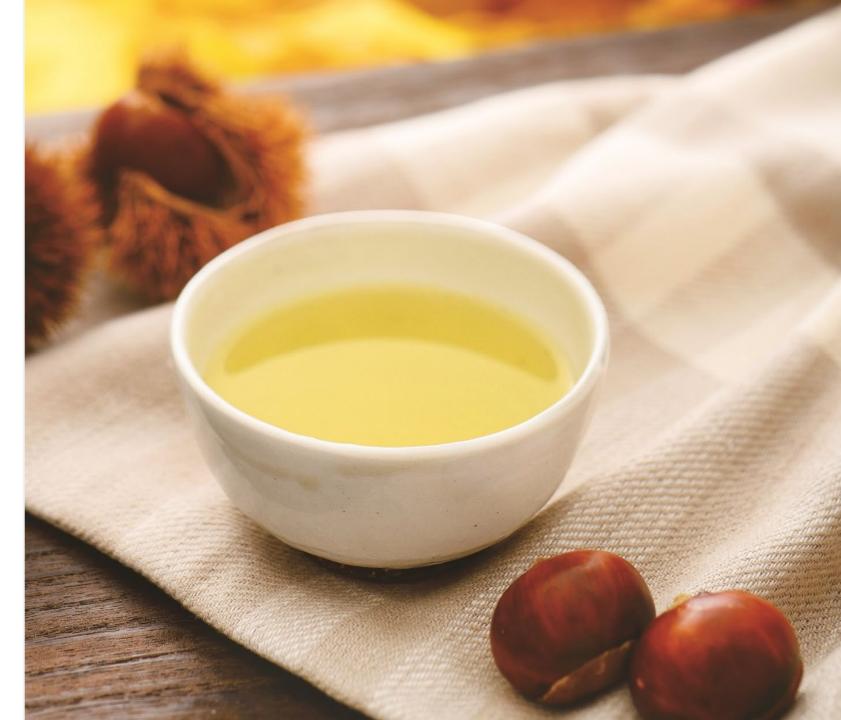

# CHESTNUT GREEN TEA

The marriage of Japanese green tea and chestnut-scented Matcha powder makes it a harmonious and sweet tea.

This seasonal green tea is one of LUPICIA's flagship teas, expected every year at the arrival of autumn. Its yellow liquor with green highlights gives off aromas of chestnuts, candied chestnuts with vanilla accents, as well as herbaceous notes specific to the green tea and matcha present in this blend.

This bouquet is found on the palate, with a gourmet roundness brought by both the chestnut and the matcha, while maintaining its balance thanks to the green tea.

A green tea to enjoy by the fire.

LUPICIA