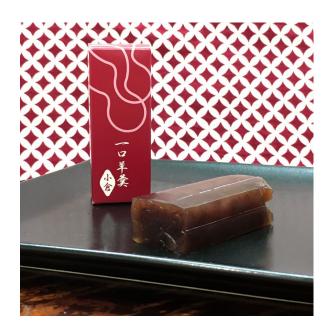

## YÔKAN OGURA (Red bean)

Japanese desert

Traditional Japanese sweet pastry made of Azuki red bean paste, sweetened and gelled with agar-agar, accompanied by small pieces of red beans. Yôkan (羊羹) resembles a fruit paste and will go perfectly with your teas.

Ref. YOK4REV Batch of 100 yôkans 55g