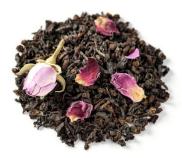

## ■ BIENVENUE À PARIS

#### Black tea

Fruity black tea with raspberry, blackcurrant, or even mirabelle plum, accompanied by a scent of rose and orange.

Ref. 5605REV Batch of 12 tins 50g