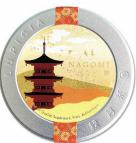

### NAGOMI

Japanese green tea

Roasted green tea with the soothing scent of pear and caramel. Also perfect for a milk tea. Hôjicha very low in theine.

Ref. 8582REV Batch of 12 tins 50g