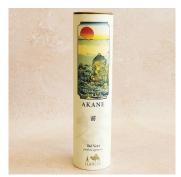

### AKANE

### Japanese green tea

Quality Hojicha roasted tea with the scent of Japanese apricot mixed with cinnamon. A warm, fine and original green tea.

Ref. 8567REV Lot de 4 boites 50g