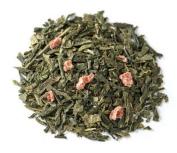

### ■ CERISE "SAKURAMBO" VERT

Japanese green tea

Japanese green tea with great freshness and invigorating fruitiness, sprinkled with pink pepper and rosemary.

This freshness is as striking on the nose as it is on the palate.

Ref. 8234REV Batch of 12 tins 50g

### **■ CHERRY "SAKURAMBO"**

Japanese green tea

Japanese green tea with great freshness and invigorating fruitiness, sprinkled with pink pepper and rosemary.

This freshness is as striking on the nose as it is on the palate.

Ref. 8234TB60 Batch of 60 teabags