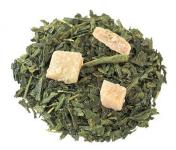

# CHESTNUT GREEN TEA

The marriage of Japanese green tea and chestnut-scented Matcha powder makes it a harmonious and sweet tea.

This seasonal green tea is one of LUPICIA's flagship teas, expected every year at the arrival of autumn. Its yellow liquor with green highlights gives off aromas of chestnuts, candied chestnuts with vanilla accents, as well as herbaceous notes specific to the green tea and matcha present in this blend.

This bouquet is found on the palate, with a gourmet roundness brought by both the chestnut and the matcha, while maintaining its balance thanks to the green tea.

A green tea to enjoy by the fire.

LUPICIA