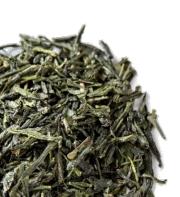

### SENCHA "TAKACHIHO"

Japanese green tea

A slightly bitter green tea from Kagoshima, with a silky touch and rich in catechin. Very easy to drink. It will also go well with dishes and pastries.

Ref. 8026REV Batch of 12 tins 50g

# SENCHA "TAKACHIHO"

Tasty and slightly astringent sencha green tea, rich in catechin and can be consumed daily.

A naturally slightly bitter green tea from Kagoshima, with a silky feel, very easy to drink. It will go just as well with dishes and pastries. Under the effect of the sun's rays, the amino acid contained in the leaves of the tea plants is transformed into catechins. Niban-cha (二番茶), or summer harvest, is all the richer in catechins as it has experienced the sun of the early Japanese summer, concentrating this natural antioxidant even more.

A healthy tea rich in catechin.

New