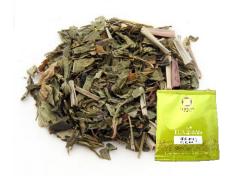

## ■ HÔJI-GENMAÏCHA "KIRISHIMA"

Japanese green tea

With a light color with amber highlights, this tea offers a bouquet of delicate, vanilla roses on the nose, complemented by notes of sweet spices.

Ref. 8839TB60 Batch of 60 teabags