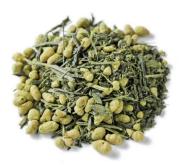

### ■ MATCHA-GENMAÏCHA "KAÏMON"

Japanese green tea

Subtle blend of genmai tea and matcha delivering generous flavors. Matcha brings additional depth and generosity.

Ref. 8838REV Batch of 12 tins 50g

### ■ MATCHA-GENMAÏCHA "KAÏMON"

Japanese green tea

Subtle blend of genmai tea and matcha delivering generous flavors. The added matcha brings additional depth and generosity.

Ref. 8838TB60 Batch of 60 teabags