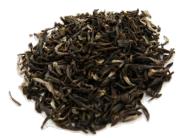

### SENCHA "TAKACHIHO"

Japanese green tea

A slightly bitter green tea from Kagoshima, with a silky touch and rich in catechin. Very easy to drink. It will also go well with dishes and pastries.

Ref. 8026REV Batch of 12 tins 50g

# SENCHA "TAKACHIHO"

Tasty and slightly astringent sencha green tea, rich in catechin and can be consumed daily.

A naturally slightly bitter green tea from Kagoshima, with a silky feel, very easy to drink. It will go just as well with dishes and pastries. Under the effect of the sun's rays, the amino acid contained in the leaves of the tea plants is transformed into catechins. Niban-cha (二番茶), or summer harvest, is all the richer in catechins as it has experienced the sun of the early Japanese summer, concentrating this natural antioxidant even more.