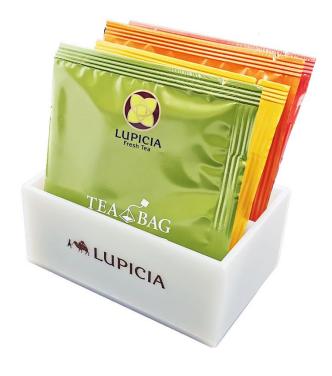

### ■ TEA BAG DISPLAY STAND

In plexiglass for 4 to 6 tea bags

For placement in the room.
Display dimensions (L x D x H)
10.6cm x 7.2cm x 4.6cm

Ref. SUPTB Tea bag display stand