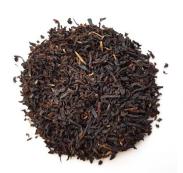

### ■ SRI LANKA

### Black tea

Blend of black teas from Ceylon. The leaves release a deep aroma typical of black teas. Can also be enjoyed as a tea with milk or with lemon.

Ref. 5023REV Batch of 12 tins 50g

### SRI LANKA

### Black tea

Blend of black teas from Ceylon. The leaves release a deep aroma typical of black teas. Can also be enjoyed as a tea with milk or with lemon.

Ref. 5023TB60 Batch of 60 teabags