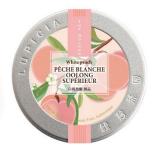

## ■ PÊCHE BLANCHE OOLONG

Taiwanese Oolong Tea

Perfect harmony between the sweet and juicy scent of Japanese white peach and the bright and sumptuous fragrance of quality Taiwanese oolong tea.

Ref. 8231REV Batch of 8 tins 50g

# WHITE PEACH SUPERIOR OOLONG

A perfect harmony between the sweet and juicy scent of Japanese white peach and the bright and sumptuous fragrance of quality Taiwanese oolong tea.

An original and emblematic creation of LUPICIA, a best-seller across the world, this magnificent Japanese white peach oolong is a top-quality Taiwanese tea. On the nose, it is the white peach that dominates, so subtle that one would imagine a freshly peeled peach in front of oneself. The delicate floral fragrance of the oolong meets the delicacy of the Japanese peach in the mouth with remarkable softness and precision.