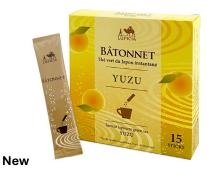

### BATONNET YUZU

Instant Japanese Green Tea

Instant Japanese green tea with yuzu. Lemony, fresh and refreshing flavors.

Ref. 7706REV Batch of 12 boxes of 15 sticks 1.2g

### ■ BATONNET YUZU

Instant Japanese Green Tea

Instant Japanese green tea with yuzu. Lemony, fresh and refreshing flavors.

Ref. 7706S60 Batch of 60 sticks 1,2g

New