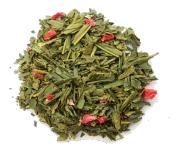

### **■** CHERRY

Japanese green tea

March - May

Green tea with a floral and fruity scent, like spring and cherry blossoms. A scented green tea created on a base of green tea from the Kagoshima region of Japan.

Ref. 8545REV Batch of 12 tins 50g\*