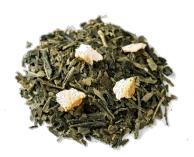

### ■ CERISE "SAKURAMBO" VERT

Japanese green tea

Japanese green tea with great freshness and invigorating fruitiness, sprinkled with pink pepper and rosemary.

This freshness is as striking on the nose as it is on the palate.

Ref. 8234REV Batch of 12 tins 50g