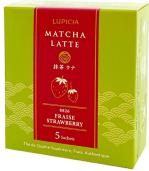

### ■ MATCHA LATTE STRAWBERRY

Matcha latte powder preparation

Blend of the rich flavors of a matcha from Uji (Japan) with the tangy and refreshing scent of strawberry.

Ref. 8826REV Batch of 12 boxes of 5 sachets 10g