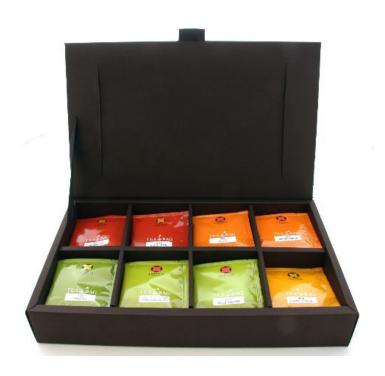

### ■ CARDBOARD BOX

8 compartments

Display dimensions (L  $\times$  D  $\times$  H) (39cm  $\times$  24.5cm  $\times$  6.5cm) with insert menu provided by LUPICIA.

**Ref. COCTB** Cardboard box

### ■ "PREMIUM" WOODEN BOX

8 compartments

Display dimensions (L x D x H) (39.5cm x 29.5cm x 11.5cm) with insert menu provided by LUPICIA.

Ref. COBTB Wooden box