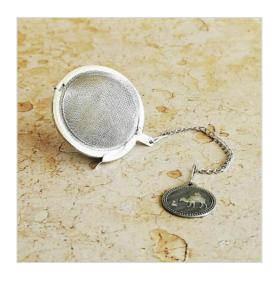

### ■ TEA INFUSER

In stainless steel

This stainless steel tea ball will allow you to make your infusion easily. Equipped with a small closing latch, it adapts to all types of cups.

Ref. AC033REV Batch of 8 units