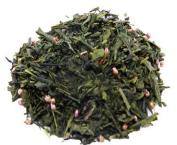

### ■ CERISE "SAKURAMBO" VERT

Japanese green tea

Japanese green tea with great freshness and invigorating fruitiness, sprinkled with pink pepper and rosemary.

This freshness is as striking on the nose as it is on the palate.

Ref. 8234REV Batch of 12 tins 50g