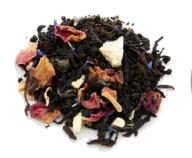

## ■ CHANT DE NOËL

Black tea November - January

Black tea with strawberry and vanilla flavor sprinkled with rose petals. It evokes Christmas pastries. Can also be enjoyed with milk.

Ref. 5516REV Batch of 12 tins 50g\*