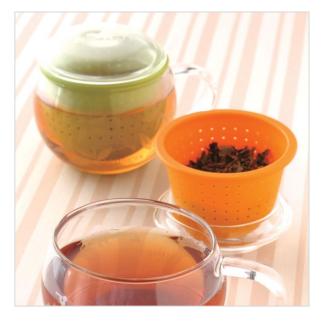

# ASIAN ROUND TEAPOT

In glass 180ml with integrated filter

Made by renowned Japanese craftsman, Hario, this teapot is ideal for observing your infusion, until you obtain a liquor with the perfect color. Both fun and functional, this teapot is made with heat-resistant glass.

## HANDY COOLER TEA CARAFE

In glass 600ml or 1 liter

Made from heat-resistant glass, this carafe can be used to brew both hot and iced teas. Its built-in filter can be easily removed once the infusion is complete.

# ■ MON POTE TEA MUG

In glass 330ml with integrated filter

Mug made of heat-resistant glass. Large capacity, it comes with a removable silicone filter, wide and deep, allowing the leaves to fully release their aromas.