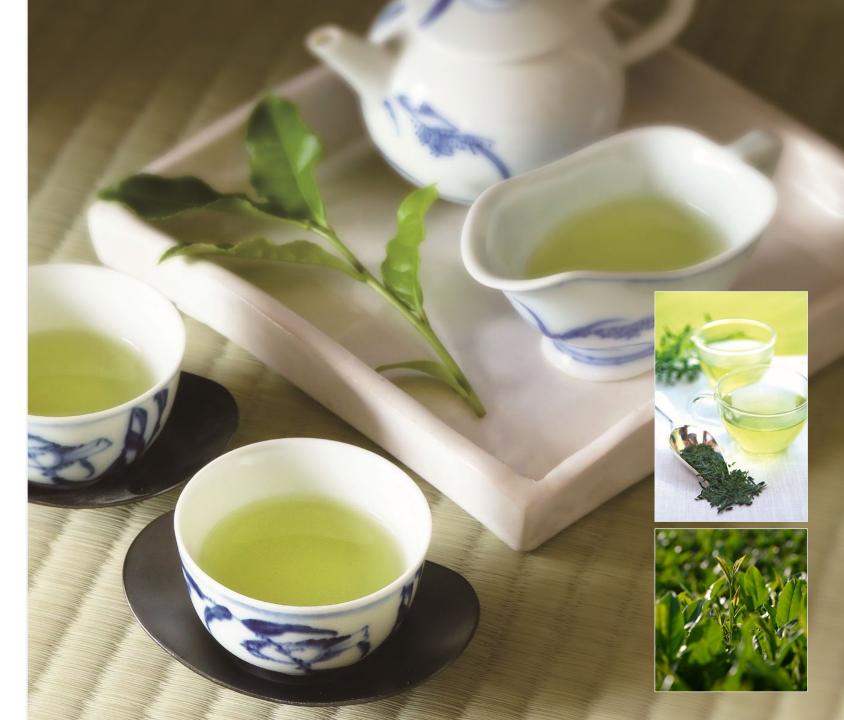

# LUPICIA Japanese tea house

Founded in 1994 by Hiroki Mizuguchi, LUPICIA is a true institution in the land of the rising sun. Specializing in teas from around the world and present throughout Japan with more than 140 boutiques, LUPICIA has also diversified into other areas, with a gastronomic complex in Hokkaido,

the organization of tea fairs for the general public, and a network of boutiques offering fine groceries. A major player, recognized for the quality of its teas and the size of its catalog, which includes more than 400 natural or flavored teas, LUPICIA invites you to discover its rich and refined world.

# Quality charter

Fresh & refined teas selected by our sommeliers from the best gardens around the world.

1 The best gardens

To select our tea leaves, we send our sommeliers directly to producers in different gardens around the world. If the tea leaves and their liquor meet all our quality criteria, they are sent to the factory.

Packaging

Our commitment to quality has led us to abandon bulk sales in large iron containers. In fact, the leaves, which are regularly in contact with air, lose their initial freshness.

The packaging in 50g packets allows all the qualities of the tea leaves to be kept intact as if they had just been picked.

Protective atmosphere

In order to keep their freshness and aromatic subtlety intact, our teas are packaged in 50g containers in a protective atmosphere.

This process brings many advantages:

- It prevents the oxidation of tea leaves
- It preserves vitamins
- It prevents any change in aroma or color
- · It prevents any development of bacteria.