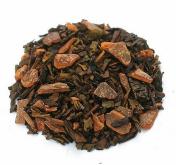

# CHESTNUT GREEN TEA

The marriage of Japanese green tea and chestnut-scented Matcha powder makes it a harmonious and sweet tea.

This seasonal green tea is one of LUPICIA's flagship teas, expected every year at the arrival of autumn. Its yellow liquor with green highlights gives off aromas of chestnuts, candied chestnuts with vanilla accents, as well as herbaceous notes specific to the green tea and matcha present in this blend.

This bouquet is found on the palate, with a gourmet roundness brought by both the chestnut and the matcha, while maintaining its balance thanks to the green tea.

A green tea to enjoy by the fire.

LUPICIA