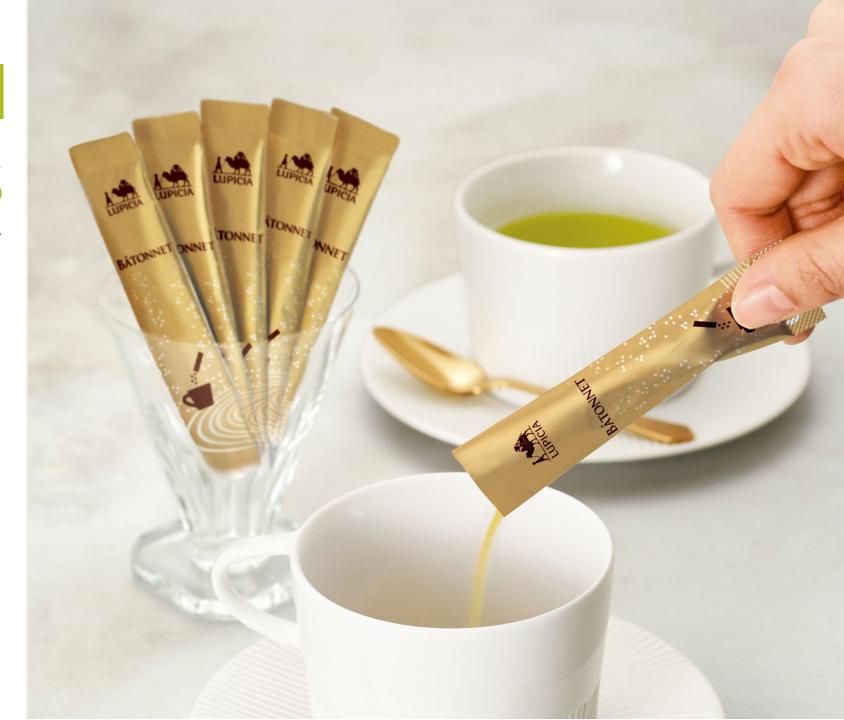

### BATONNET WHITE PEACH

Instant Japanese Green Tea

Instant Japanese green tea with the sweet, fresh scent of white peach, reminiscent of a freshly picked fruit.

Ref. 7705REV Batch of 12 boxes of 15 sticks 1.2g

### BATONNET YUZU

Instant Japanese Green Tea

Instant Japanese green tea with yuzu. Lemony, fresh and refreshing flavors.

Ref. 7706REV Batch of 12 boxes of 15 sticks 1.2g

### BATONNET WHITE PEACH

Instant Japanese Green Tea

Instant Japanese green tea with the sweet, fresh scent of white peach, reminiscent of a freshly picked fruit.

Ref. 7705S60 Batch of 60 sticks 1,2g

New

### ■ BATONNET YUZU

Instant Japanese Green Tea

Instant Japanese green tea with yuzu. Lemony, fresh and refreshing flavors.

Ref. 7706S60 Batch of 60 sticks 1,2g

New