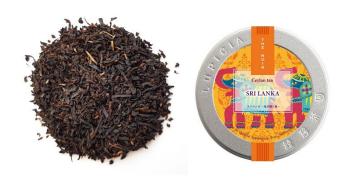

### ■ SRI LANKA

### Black tea

Blend of black teas from Ceylon. The leaves release a deep aroma typical of black teas. Can also be enjoyed as a tea with milk or with lemon.

Ref. 5023REV Batch of 12 tins 50g