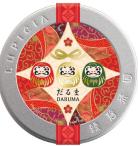

### ■ TROIS ANS SUR LA ROCHE

#### Black tea

Thé noir d'Inde aux saveurs de la mangue réalisé à l'image du Daruma, figurine à vœux populaire au Japon.

Ref. 5521REV Batch of 12 tins 50g