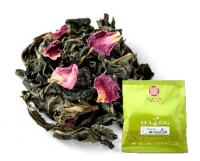

### ■ CERISE "SAKURAMBO" VERT

Japanese green tea

Japanese green tea with great freshness and invigorating fruitiness, sprinkled with pink pepper and rosemary.

This freshness is as striking on the nose as it is on the palate.

Ref. 8234REV Batch of 12 tins 50g