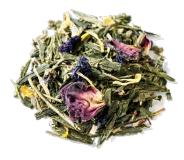

## ■ BELLE JOURNÉE

Japanese green tea

A combination of Japanese green tea and African green rooibos, accompanied by the scent of fresh fruit and flower petals, offers you a rainbow of colors.

Ref. 8508REV Batch of 12 tins 50g