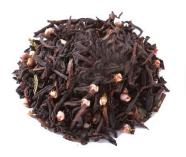

### ■ SYMPHONIE DU BOHNEUR

#### Black tea

Le goût du bonheur grâce aux saveurs de vanille, de fruits et de pétales de rose. C'est un thé rond en bouche, aux tanins lissés

Ref. 5668REV Batch of 12 tins 50g

### Black tea

With a light color with amber highlights, this tea offers a bouquet of delicate, vanilla roses on the nose, complemented by notes of sweet spices.

Ref. 5668TB60 Batch of 60 teabags