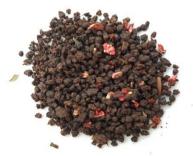

### **■** ÉPICES

### Black tea

Thé noir d'Inde au parfum vif des épices composé de clous de girofles, cannelle, cardamone, poivre blanc et noir.

Ref. 5501REV Batch of 12 tins 50g