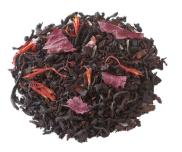

## ■ BIENVENUE À PARIS

#### Black tea

Fruity black tea with raspberry, blackcurrant, or even mirabelle plum, accompanied by a scent of rose and orange.

Ref. 5605REV Batch of 12 tins 50g