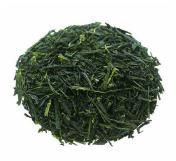

### SENCHA "TAKACHIHO"

Japanese green tea

A slightly bitter green tea from Kagoshima, with a silky touch and rich in catechin. Very easy to drink. It will also go well with dishes and pastries.

Ref. 8026REV Batch of 12 tins 50g

# SENCHA "TAKACHIHO"

Tasty and slightly astringent sencha green tea, rich in catechin and can be consumed daily.

A naturally slightly bitter green tea from Kagoshima, with a silky feel, very easy to drink. It will go just as well with dishes and pastries. Under the effect of the sun's rays, the amino acid contained in the leaves of the tea plants is transformed into catechins. Niban-cha (二番茶), or summer harvest, is all the richer in catechins as it has experienced the sun of the early Japanese summer, concentrating this natural antioxidant even more.