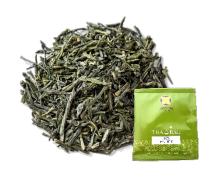

### SENCHA "TAKACHIHO"

Japanese green tea

A slightly bitter green tea from Kagoshima, with a silky touch and rich in catechin. Very easy to drink. It will also go well with dishes and pastries.

Ref. 8026REV Batch of 12 tins 50g