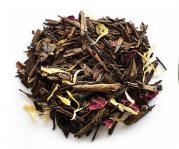

### SENCHA "AYA"

### Japanese green tea

A fresh and lively tea for lovers of subtle flavored teas. The Japanese green tea base is accompanied by pink pepper, marigold petals and large mallow.

Ref. 8048REV Batch of 4 tins 50g