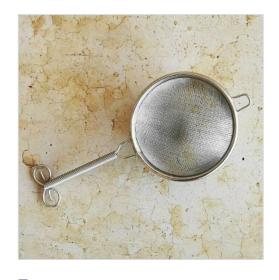

### ■ TEA STRAINER

In stainless steel

This strainer, thanks to its very fine mesh, retains all the tea leaves.

Ref. AC032REV Batch of 25 units