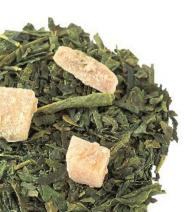

# CHESTNUT GREEN TEA

The marriage of Japanese green tea and chestnut-scented Matcha powder makes it a harmonious and sweet tea.

This seasonal green tea is one of LUPICIA's flagship teas, expected every year at the arrival of autumn. Its yellow liquor with green highlights gives off aromas of chestnuts, candied chestnuts with vanilla accents, as well as herbaceous notes specific to the green tea and matcha present in this blend.

This bouquet is found on the palate, with a gourmet roundness brought by both the chestnut and the matcha, while maintaining its balance thanks to the green tea.

A green tea to enjoy by the fire.

LUPICIA