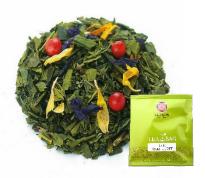

## ■ BELLE JOURNÉE

Japanese green tea

A combination of Japanese green tea and African green rooibos, accompanied by the scent of fresh fruit and flower petals, offers you a rainbow of colors.

Ref. 8508REV Batch of 12 tins 50g