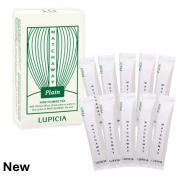

### MATCHA LATTE PLAIN

Matcha latte powder preparation

A beautiful green, this Matcha latte mix is made with authentic matcha from Uji (Japan).

Ref. 8824S25 Batch of 25 sachets 8g

New